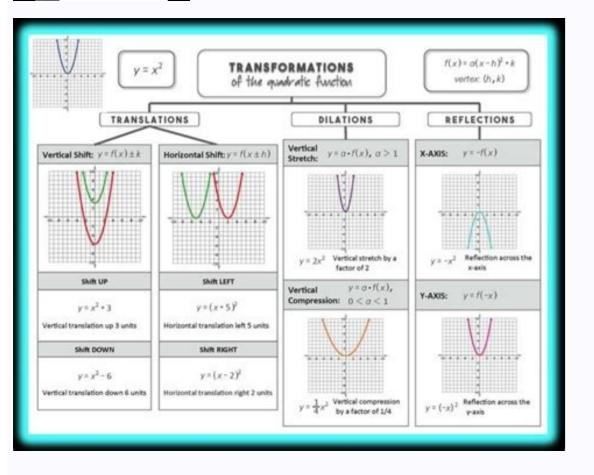

## Graphing quadratic equations in standard form worksheet









the x-value of your vertex. x = -b

Step 2: Take the x and substitute back into  $y=ax^2+bx+c$ Vertex: (x, y)

Step 2: Use the 1, 3, 5... pattern to plot additional points.

Up: 1 x a Right: 1 Right: 1 Up: 3 x a Right: 1 Up: 5 x a

axis of symmetry.

**Step 3**: Reflect the points over the

Step 4: Connect the points to form a u-shaped graph.



## **Graphing Quadratics**

## **Vertex Form**



Step 1: Identify the vertex. (h, k)

Step 2: Use the 1, 3, 5... pattern to plot additional points.

Right: 1 Up: 1 x a Right: 1 Up: 3 x a Right: 1 Up: 5 x a

**Step 3:** Reflect the points over the axis of symmetry.

Step 4: Connect the points to form a u-shaped graph.



| Discriminant                                                                                       | 1 real root  Touches x