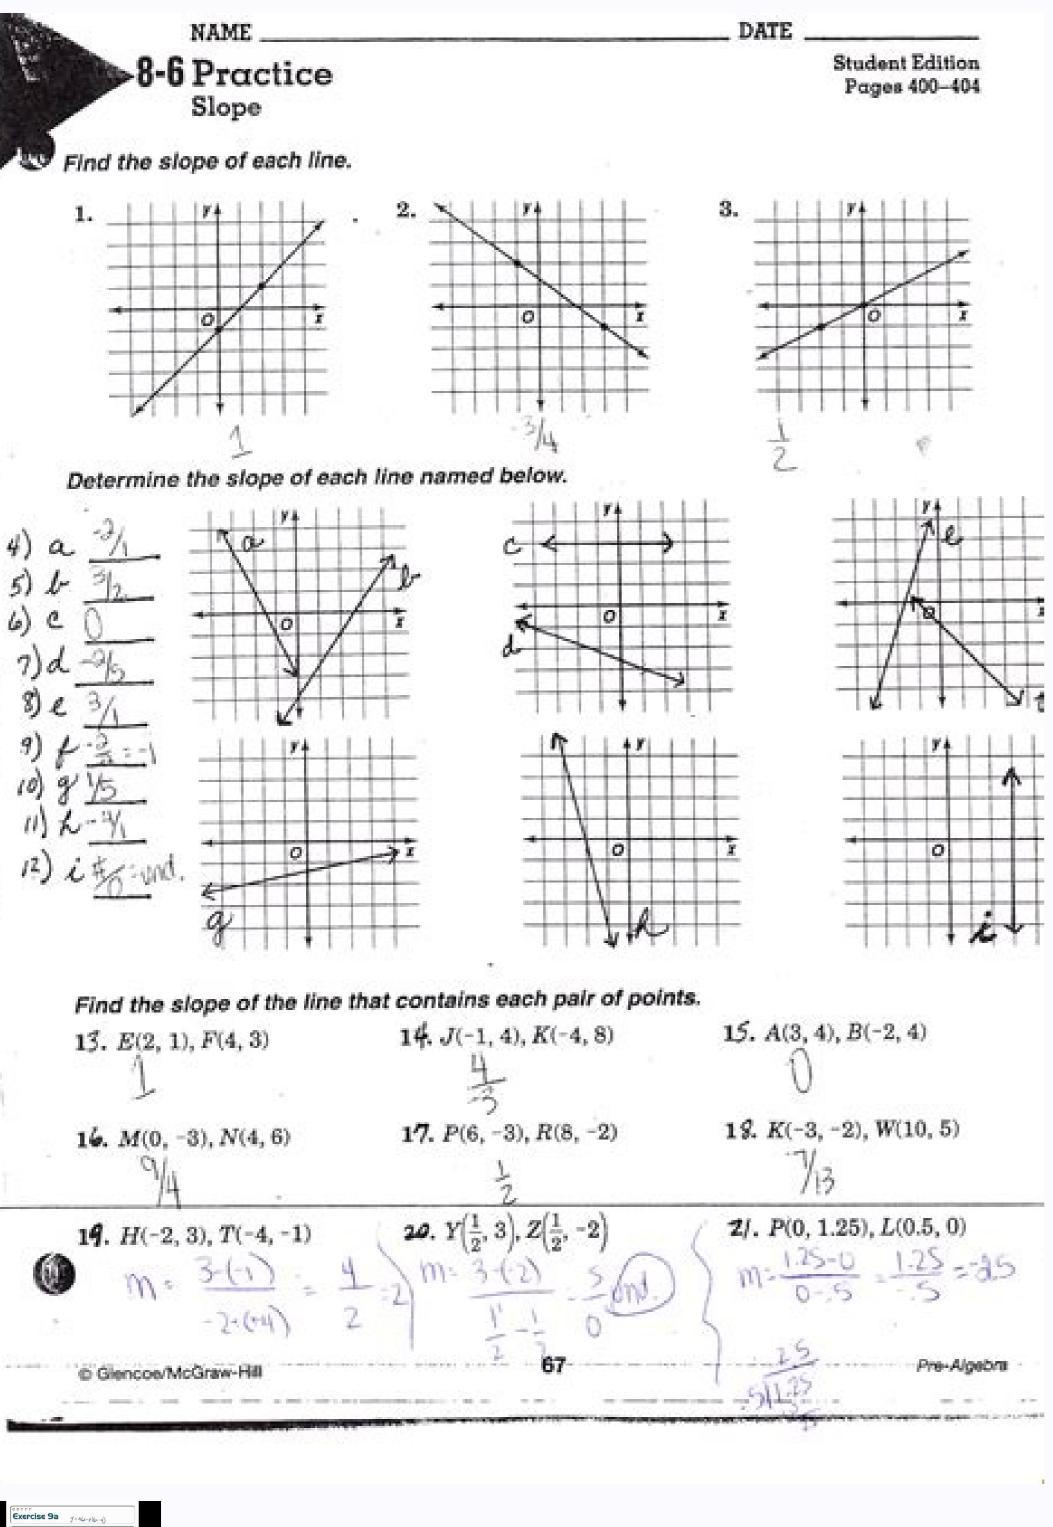

## Graphing quadratic equations in standard form worksheet

the x-value of your vertex. x = -b

Step 2: Take the x and substitute back into  $y=ax^2+bx+c$ Vertex: (x, y)

Step 2: Use the 1, 3, 5... pattern to plot additional points.

Up: 1 x a Right: 1 Right: 1 Up: 3 x a Right: 1 Up: 5 x a

axis of symmetry.

**Step 3**: Reflect the points over the

Step 4: Connect the points to form a u-shaped graph.