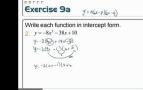

## **Vertex Form**

Step 1: Identify the vertex. (h, k)

Step 2: Use the 1, 3, 5... pattern to plot additional points.

Right: 1 Up: 1 x a Right: 1 Up: 3 x a Right: 1 Up: 5 x a

**Step 3:** Reflect the points over the axis of symmetry.

Step 4: Connect the points to form a u-shaped graph.

| Discriminant                                                                                       | 1 real root  Touches x axis once                                                                        | Example<br>$y = x^2 - 6x + 9$<br>$b^2 - 4ac = (-6)^2 - 4(1)(9) = 36 - 36 = 0$ | Graph |  |
|----------------------------------------------------------------------------------------------------|---------------------------------------------------------------------------------------------------------|-------------------------------------------------------------------------------|-------|--|
| $b^2 - 4ac = 0$                                                                                    |                                                                                                         |                                                                               |       |  |
| $b^2 - 4ac > 0$                                                                                    | 2 real roots  Touches x axis twice                                                                      | $y = -x^{2} - 2x + 2$ $b^{2} - 4ac = (-2)^{2} - 4(-1)(2) = 4 + 8 = 12$        |       |  |
| $b^2 - 4oc < 0$                                                                                    | No real roots  Doesn't touch  x axis – no x-intercepts                                                  | $y = x^{2} - 2x + 2$ $b^{2} - 4ac =$ $(-2)^{2} - 4(1)(2) =$ $4 - 8 = -4$      |       |  |
| And one more thing that's interesting:<br>If $b^2 - 4ac =$<br>a perfect square $(0, 1, 4, 9, 25,)$ | 1 or 2 real rational<br>("easy") roots<br>(We'll see later that<br>these quadratics can be<br>factored) | $y = x^{2} - x - 6$ $b^{2} - 4ac = (-1)^{2} - 4(1)(-6) = 1 + 24 = 25$         |       |  |