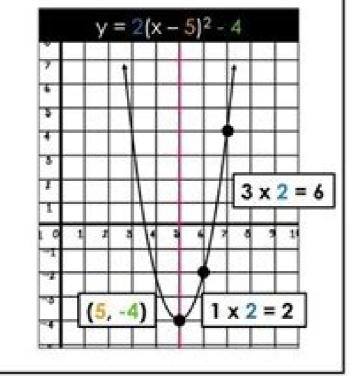

## **Vertex Form**

Step 1: Identify the vertex. (h, k)

Step 2: Use the 1, 3, 5... pattern to plot additional points.

Right: 1 Up: 1 x a Right: 1 Up: 3 x a Right: 1 Up: 5 x a

**Step 3:** Reflect the points over the axis of symmetry.

Step 4: Connect the points to form a u-shaped graph.

| Discriminant                                                                                       | 1 real root  Touches x axis once                                                                        | Example<br>$y = x^2 - 6x + 9$<br>$b^2 - 4ac = (-6)^2 - 4(1)(9) = 36 - 36 = 0$ | Graph |  |
|----------------------------------------------------------------------------------------------------|---------------------------------------------------------------------------------------------------------|-------------------------------------------------------------------------------|-------|--|
| $b^2 - 4ac = 0$                                                                                    |                                                                                                         |                                                                               |       |  |
| $b^2 - 4ac > 0$                                                                                    | 2 real roots  Touches x axis twice                                                                      | $y = -x^{2} - 2x + 2$ $b^{2} - 4ac = (-2)^{2} - 4(-1)(2) = 4 + 8 = 12$        |       |  |
| $b^2 - 4oc < 0$                                                                                    | No real roots  Doesn't touch  x axis – no x-intercepts                                                  | $y = x^{2} - 2x + 2$ $b^{2} - 4ac =$ $(-2)^{2} - 4(1)(2) =$ $4 - 8 = -4$      |       |  |
| And one more thing that's interesting:<br>If $b^2 - 4ac =$<br>a perfect square $(0, 1, 4, 9, 25,)$ | 1 or 2 real rational<br>("easy") roots<br>(We'll see later that<br>these quadratics can be<br>factored) | $y = x^{2} - x - 6$ $b^{2} - 4ac = (-1)^{2} - 4(1)(-6) = 1 + 24 = 25$         |       |  |