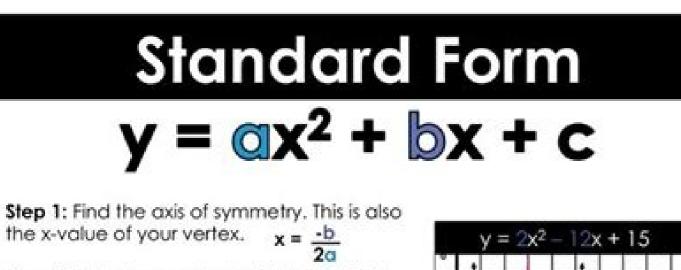

## Graphing quadratic equations in standard form worksheet

the x-value of your vertex. x = -b

Step 2: Take the x and substitute back into  $y=ax^2+bx+c$ Vertex: (x, y)

Step 2: Use the 1, 3, 5... pattern to plot additional points.

Up: 1 x a Right: 1 Right: 1 Up: 3 x a Right: 1 Up: 5 x a

axis of symmetry.

**Step 3**: Reflect the points over the

Step 4: Connect the points to form a u-shaped graph.