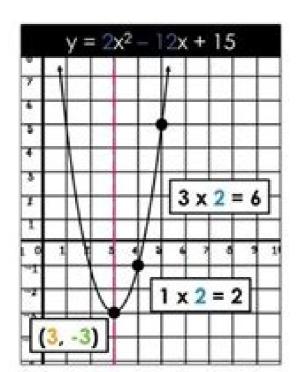

## Graphing quadratic equations in standard form worksheet

the x-value of your vertex. x = -b

Step 2: Take the x and substitute back into  $y=ax^2+bx+c$ Vertex: (x, y)

Step 2: Use the 1, 3, 5... pattern to plot additional points.

Up: 1 x a Right: 1 Right: 1 Up: 3 x a Right: 1 Up: 5 x a

axis of symmetry.

**Step 3**: Reflect the points over the

Step 4: Connect the points to form a u-shaped graph.